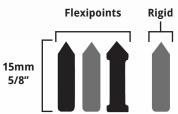

#### Can be used with

Flexipoints 15mm Arrow flexipoints 15mm & Rigid points 15mm

Spring-adjusted firing power To match wood density

Lightweight & full gripp trigger Provides comfortable firing of points

#### Can be used with

Flexipoints 15mm Arrow flexipoints 15mm & Rigid points 15mm