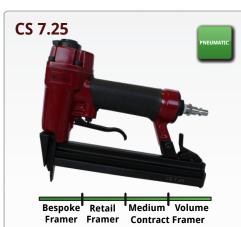

### **Uses only flexipoints 25mm**

Economical: 1 x flexipoint 25mm replaces 4 x flexipoints 15mm. Ideal for big frames, mirrors or poster frames

| CS 7.25          |                          |                    |  |  |
|------------------|--------------------------|--------------------|--|--|
| Type of points   | Air pressure             | Weight             |  |  |
| Flexipoints 25mm | 4-7 bars<br>(60-100 psi) | 0.82 kg<br>1.8 lbs |  |  |