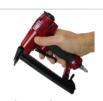

#### Lightweight & ergonomic

Its very light body provides you a maximum comfort of use

Quick & easy slide against the rebate

Thanks to a new design head (2 sides opened)

#### Lightweight & ergonomic

Its very light body provides you a maximum comfort of use

Quick & easy slide against the rebate

Thanks to a new design head (2 sides opened)

| CS15M                                                         |          |                     |  |
|---------------------------------------------------------------|----------|---------------------|--|
| Type of points                                                | Pressure | Weight              |  |
| Flexipoints or Arrow<br>flexipoints 15mm<br>Rigid points 15mm | Manual   | 0.56 kg<br>1.23 lbs |  |