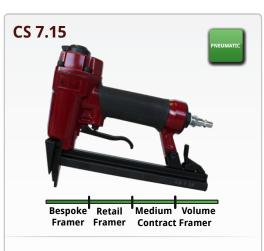

| CS 7.15                                                       |                          |                    |  |
|---------------------------------------------------------------|--------------------------|--------------------|--|
| Type of points                                                | Air pressure             | Weight             |  |
| Flexipoints or Arrow<br>flexipoints 15mm<br>Rigid points 15mm | 4-7 bars<br>(60-100 psi) | 0.82 kg<br>1.8 lbs |  |