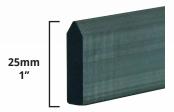

### **Uses only flexipoints 25mm**

Economical: 1 x flexipoint 25mm replaces 4 x flexipoints 15mm. Ideal for big frames, mirrors or poster frames