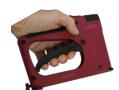

#### Type of material

Flexiguns can be used on wood, MDF and plastic mouldings

#### Can be used with

Flexipoints 15mm Arrow flexipoints 15mm & Rigid points 15mm

Spring-adjusted firing power To match wood density

Lightweight & full gripp trigger Provides comfortable firing of points

#### Lightweight & ergonomic

Its very light body provides you a maximum comfort of use

Quick & easy slide against the rebate

Thanks to a new design head (2 sides opened)

#### Lightweight & ergonomic

Its very light body provides you a maximum comfort of use

Quick & easy slide against the rebate

Thanks to a new design head (2 sides opened)

| CS15M                                                         |          |                     |  |
|---------------------------------------------------------------|----------|---------------------|--|
| Type of points                                                | Pressure | Weight              |  |
| Flexipoints or Arrow<br>flexipoints 15mm<br>Rigid points 15mm | Manual   | 0.56 kg<br>1.23 lbs |  |