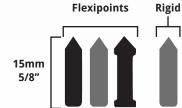

#### Can be used with

Flexipoints 15mm Arrow flexipoints 15mm & Rigid points 15mm

Spring-adjusted firing power To match wood density

Lightweight & full gripp trigger Provides comfortable firing of points

#### Can be used with

Flexipoints 15mm Arrow flexipoints 15mm & Rigid points 15mm