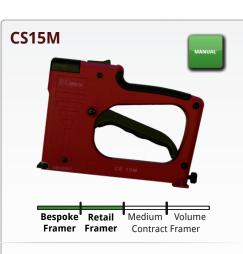

#### Lightweight & ergonomic

Its very light body provides you a maximum comfort of use

Quick & easy slide against the rebate

Thanks to a new design head (2 sides opened)

| CS15M                                                         |          |                     |  |
|---------------------------------------------------------------|----------|---------------------|--|
| Type of points                                                | Pressure | Weight              |  |
| Flexipoints or Arrow<br>flexipoints 15mm<br>Rigid points 15mm | Manual   | 0.56 kg<br>1.23 lbs |  |