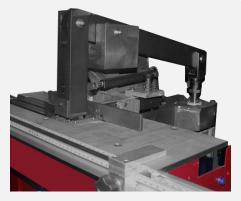

Its solid cast iron base and fastening system ensure robustness and longevity of the machine.

By choosing the required tool kit, the MF40 can fasten the following Cassese coiled hangers:

- 4703 (three-hole hinged hangers)
  - 2702 (two-hole hangers)
  - 1701 (one-hole hangers)

Very solid cast iron base and fastening system

Extremely fast (fastening activated by a sensor)

Quick switch from one hanger type tool-kit to another

2 measure stops for setting quickly short and long sizes