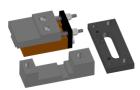

## MF 40 CAN FASTEN

Hangers and hinged-hangers on hardboard or MDF backs.

Speed

Frame capacity

Ease of use

Space required —

is an automatic fastening machine for hangers and hinged hangers.

The MF 40 can fasten hangers and hinged-hangers on hardboard or MDF backs.

Its solid cast iron base and fastening system ensure robustness and longevity of the machine.

By choosing the required tool kit, the MF40 can fasten the following Cassese coiled hangers:

- 4703 (three-hole hinged hangers)
  - 2702 (two-hole hangers)
  - 1701 (one-hole hangers)

Very solid cast iron base and fastening system

Extremely fast (fastening activated by a sensor)

Quick switch from one hanger type tool-kit to another

2 measure stops for setting quickly short and long sizes