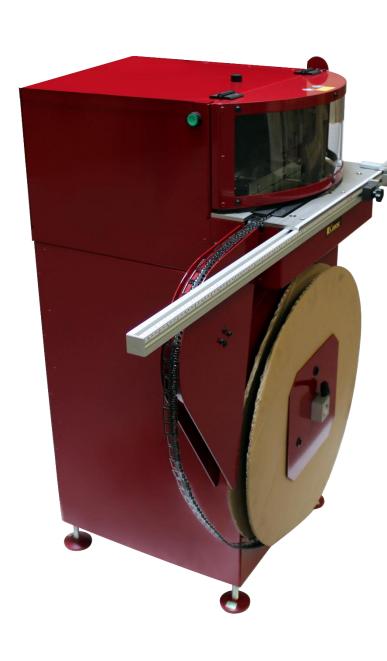

## MF 40 CAN FASTEN

Hangers and hinged-hangers on hardboard or MDF backs.

Speed

Frame capacity

Ease of use

Space required —

is an automatic fastening machine for hangers and hinged hangers.

The MF 40 can fasten hangers and hinged-hangers on hardboard or MDF backs.

Its solid cast iron base and fastening system ensure robustness and longevity of the machine.

By choosing the required tool kit, the MF40 can fasten the following Cassese coiled hangers:

- 4703 (three-hole hinged hangers)
  - 2702 (two-hole hangers)
  - 1701 (one-hole hangers)

| ELECTRIC SUPPLY            | 220V single phase |
|----------------------------|-------------------|
| DIMENSIONS                 |                   |
| Length                     | 1500 mm           |
| Width                      | 650 mm            |
| Height                     | 1360 mm           |
| WEIGHT                     | 134 kg            |
| AIR SUPPLY                 | 6 bars            |
| CONSUMPTION (in I / cycle) | 2I/cycle          |