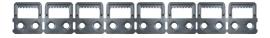

## **CASSESE COILED HANGERS**

Rust protected - UNIQUE TO CASSESE

1701 (Silver or Black) one-hole hangers

2702 (Silver or Black) two-hole hangers

4703 (Silver or Black) three-hole hinged hangers

By ordering the MF40, you also have to order the required tool-kit, depending on the coiled-hangers you want to fasten.

Z27380 Tool-kit for one-hole hangers

Z27381 Tool-kit for two-hole hangers

Z27382 Tool-kit for three-hole hangers