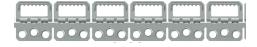

## **CASSESE COILED HANGERS**

Rust protected - UNIQUE TO CASSESE

1701 (Silver or Black) one-hole hangers

2702 (Silver or Black) two-hole hangers

4703 (Silver or Black) three-hole hinged hangers

By ordering the MF40, you also have to order the required tool-kit, depending on the coiled-hangers you want to fasten.

Z27380 Tool-kit for one-hole hangers

Z27381 Tool-kit for two-hole hangers

Z27382 Tool-kit for three-hole hangers