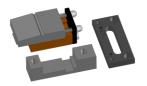

## MF 40 CAN FASTEN

Hangers and hinged-hangers on hardboard or MDF backs.

Speed

Frame capacity

Ease of use

Space required —

is an automatic fastening machine for hangers and hinged hangers.

The MF 40 can fasten hangers and hinged-hangers on hardboard or MDF backs.

Its solid cast iron base and fastening system ensure robustness and longevity of the machine.

By choosing the required tool kit, the MF40 can fasten the following Cassese coiled hangers:

- 4703 (three-hole hinged hangers)
  - 2702 (two-hole hangers)
  - 1701 (one-hole hangers)

Very solid cast iron base and fastening system

Extremely fast (fastening activated by a sensor)

Quick switch from one hanger type tool-kit to another

2 measure stops for setting quickly short and long sizes