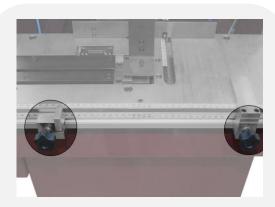

## MF 40 CAN FASTEN

Hangers and hinged-hangers on hardboard or MDF backs.

Speed

Frame capacity

Ease of use

Space required —

is an automatic fastening machine for hangers and hinged hangers.

The MF 40 can fasten hangers and hinged-hangers on hardboard or MDF backs.

Its solid cast iron base and fastening system ensure robustness and longevity of the machine.

By choosing the required tool kit, the MF40 can fasten the following Cassese coiled hangers:

- 4703 (three-hole hinged hangers)
  - 2702 (two-hole hangers)
  - 1701 (one-hole hangers)

Very solid cast iron base and fastening system

Extremely fast (fastening activated by a sensor)

Quick switch from one hanger type tool-kit to another

2 measure stops for setting quickly short and long sizes